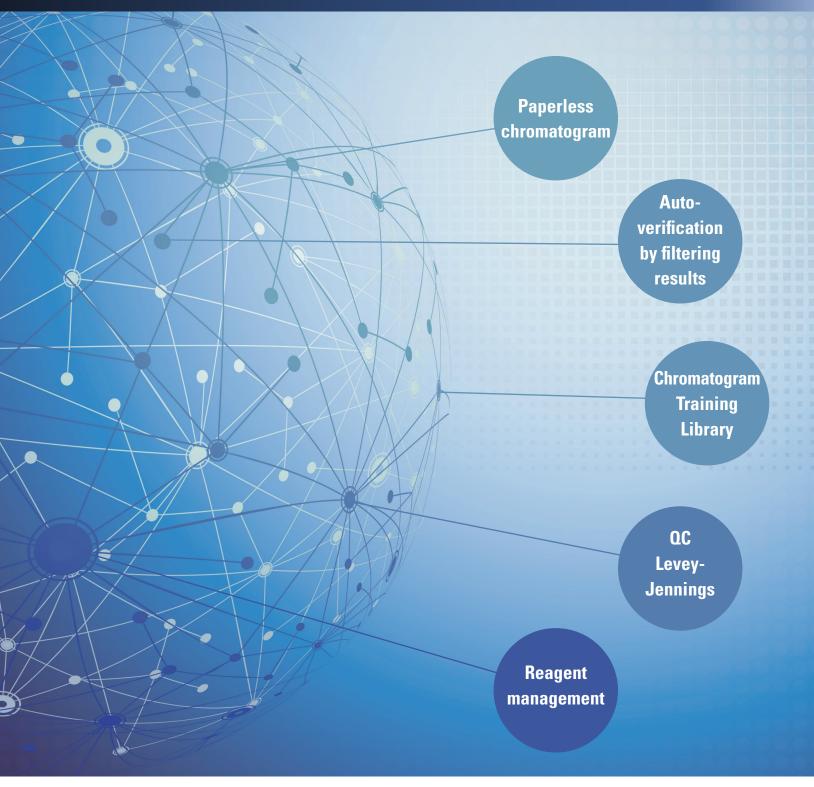

### **What is 501RP+?**

A data management application middleware to aid in workflow efficiency for your laboratory from processing to reporting.

#### **AUTO-VERIFICATION**

- Easy result viewing by search filters
- Sophisticated result flagging

#### **CHROMATOGRAM**

- Multiple formats of result reports
- Detailed peaks on graphs

#### **QUALITY CONTROL**

- Centralized QC analysis
- Use of Levey-Jennings
- Employment of Westgard rules

#### **Chromatogram Training Library**

- Addition of chromatograms
- Useful tool for training

#### **TRACEABILITY**

- Analysis trending of SA1c results
- Barcoded reagents and consumables
- Reagent date tracking